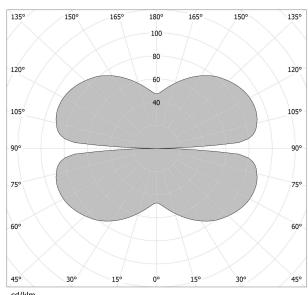

ect and indirect light emission and swivelling accent light.

Bended extruded aluminium structure in white, black, bronze, mat brass or titanium polyacrylic paint.

Extruded polycarbonate diffuser with opaline finish.

Die-cast aluminium joints in polyacrylic paint.

 $\label{eq:Die-cast} \mbox{ Die-cast aluminium projectors rotating on two axes in polyacrylic paint.}$ 

Reflectors in thermoplastic material with chrome plated finish.

Textured glass screens.

Anti-glare snoots in black thermoplastic material.

5m (196,9") long steel suspension cables.

 $5m\,(196,9")$  long power cable in transparent PVC.

Power canopy with pickled sheet metal ceiling bracket and covering in white, black, bronze, mat brass or titanium polyacrylic paint.







## **Technical drawing**



## Polar diagram