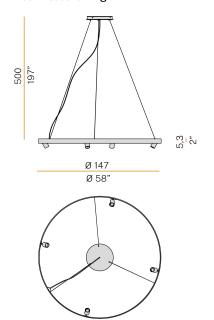

interiors, with direct and indirect light emission and swivelling accent light.

Bended extruded aluminium structure in white, black, bronze, mat brass or titanium polyacrylic paint.

Extruded polycarbonate diffuser with opaline finish.

Die-cast aluminium joints in polyacrylic paint.

 $\label{eq:Die-cast} \mbox{ Die-cast aluminium projectors rotating on two axes in polyacrylic paint.}$ 

Reflectors in thermoplastic material with chrome plated finish.

Textured glass screens.

Anti-glare snoots in black thermoplastic material.

5m (196,9") long steel suspension cables.

 $5m\,(196,9")$  long power cable in transparent PVC.

Power canopy with pickled sheet metal ceiling bracket and covering in white, black, bronze, mat brass or titanium polyacrylic paint.







## **Technical drawing**



## Polar diagram