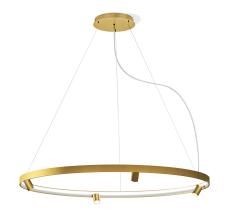

Suspension lighting fixture for interiors, with direct and indirect light emission and swivelling accent light.

Bended extruded aluminium structure in white, black, bronze, mat brass or titanium polyacrylic paint.

Extruded polycarbonate diffuser with opaline finish.

Die-cast aluminium joints in polyacrylic paint.

 $\label{eq:Die-cast} \mbox{ Die-cast aluminium projectors rotating on two axes in polyacrylic paint.}$ 

Reflectors in thermoplastic material with chrome plated finish.

Textured glass screens.

Anti-glare snoots in black thermoplastic material.

5m (196,9") long steel suspension cables.

 $5m\,(196,9")$  long power cable in transparent PVC.

Power canopy with pickled sheet metal ceiling bracket and covering in white, black, bronze, mat brass or titanium polyacrylic paint.